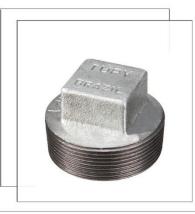

# Galvanized fittings

Hot and cold galvanized fittings are produced in all sizes from 1.2 inches to 1" and are used in water, gas and other industries. In terms of shape and application, galvanized fittings are produced and marketed in various types, such as three-way, elbow, mandrel, spindle nut, etc

# Gear joints

Hot and cold gear joints are produced in all sizes from 1.2 inches to 1" and are used in water, gas and other industries. In terms of shape and application, galvanized fittings are produced and marketed in various types, such as three-way, elbow, mandrel, spindle nut, etc