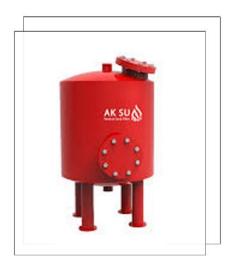

## Rain fittings

In recent years, the use of rain irrigation systems has attracted the attention of many farmers. It is safe to say that the main reason for using these systems is to save water resources and increase the productivity of products. The general process of using this equipment in irrigation is that the water first enters the transmission pipes through the pump and after passing through the purification station, it is distributed in the surrounding environment through sprinklers.