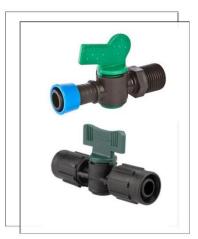

#### **Drip connections**

Drip irrigation fittings are made of polyethylene, which are widely used in the field of pressurized irrigation in the agricultural industry. Drip irrigation fittings are used to adjust the water flow, change the pipe size and change the flow direction. In this method, water is drained in a small amount, about 1 to 10 liters per hour, and slowly near the plant. There are different types of drip irrigation fittings such as: drip valves, drippers, types of primary clamps, connectors and knees, primary clamp washers, tees, end clamps, etc. Supplied.