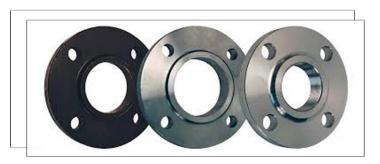

### cast iron fittings

Cast iron fittings are produced in two types of primary materials, ductile cast iron and gray cast iron, and are used to install branching and valves, to divert and change the direction of pipelines in water supply lines and water and sewage transmission lines. Cast iron fittings are produced and marketed in different types in terms of shape and application