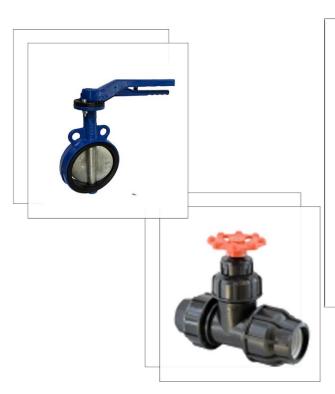

#### valves

Valves are used to connect and disconnect and control fluid flow. These products are produced in different sizes from 2 inches to 12 inches and with a working pressure of PN10 and PN16.

#### **Drip connections**

Drip irrigation fittings are made of polyethylene, which are widely used in the field of pressurized irrigation in the agricultural industry. Drip irrigation fittings are used to adjust the water flow, change the pipe size and change the flow direction. In this method, water is drained in a small amount, about 1 to 10 liters per hour, and slowly near the plant. There are different types of drip irrigation fittings such as: drip valves, drippers, types of primary clamps, connectors and knees, primary clamp washers, tees, end clamps, etc. Supplied.