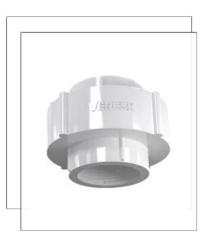

# polyethylene screw connections

Polyethylene screw connections are compatible with valid international standards and are used for pipe connections up to a pressure of 16 atmospheres. Polyethylene screw connections are produced in different shapes and sizes, including PE100 and PE80 types of conversion, elbow, tee, cap and connector.