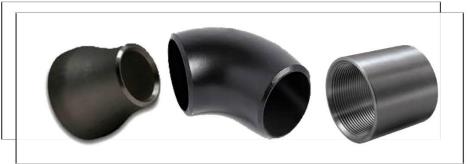

# steel fittings

In terms of shape and application, steel fittings are produced and marketed in various types, such as three-way, elbow, mandrel, spindle nut, etc.