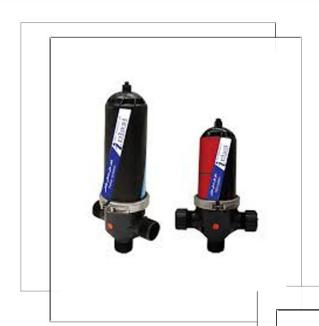

## Rain fittings

In recent years, the use of rain irrigation systems has attracted the attention of many farmers. It is safe to say that the main reason for using these systems is to save water resources and increase the productivity of products. The general process of using this equipment in irrigation is that the water first enters the transmission pipes through the pump and after passing through the purification station, it is distributed in the surrounding environment through sprinklers.