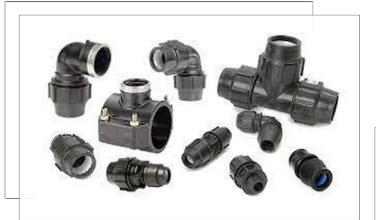

# polyethylene screw connections

Polyethylene screw connections are compatible with valid international standards and are used for pipe connections up to a pressure of 16 atmospheres. Polyethylene screw connections are produced in different shapes and sizes, including PE100 and PE80 types of conversion, elbow, tee, cap and connector.