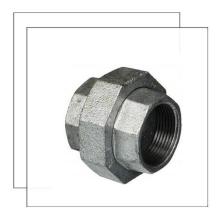

# Galvanized fittings

Hot and cold galvanized fittings are produced in all sizes from 1.2 inches to 1" and are used in water, gas and other industries. In terms of shape and application, galvanized fittings are produced and marketed in various types, such as three-way, elbow, mandrel, spindle nut, etc

# Gear joints

Hot and cold gear joints are produced in all sizes from 1.2 inches to 1" and are used in water, gas and other industries. In terms of shape and application, galvanized fittings are produced and marketed in various types, such as three-way, elbow, mandrel, spindle nut, etc