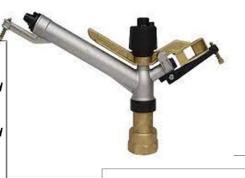

## Rain fittings

In recent years, the use of rain irrigation systems has attracted the attention of many farmers. It is safe to say that the main reason for using these systems is to save water resources and increase the productivity of products. The general process of using this equipment in irrigation is that the water first enters the transmission pipes through the pump and after passing through the purification station, it is distributed in the surrounding environment through sprinklers.