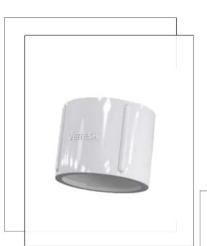

# polyethylene screw connections

Polyethylene screw connections are compatible with valid international standards and are used for pipe connections up to a pressure of 16 atmospheres. Polyethylene screw connections are produced in different shapes and sizes, including PE100 and PE80 types of conversion, elbow, tee, cap and connector.