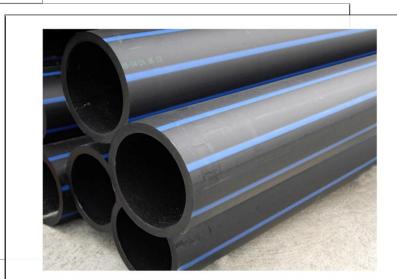

# polyethylene welding joints

Welded polyethylene fittings are produced in different sizes and can be used in various industries including water supply and sewage transportation. Welded polyethylene fittings are produced and marketed in different types in terms of shape and application, such as three-way, four-way, flange, elbow, conversion, etc.

# polyethylene screw connections

Polyethylene screw connections are compatible with valid international standards and are used for pipe connections up to a pressure of 16 atmospheres. Polyethylene screw connections are produced in different shapes and sizes, including PE100 and PE80 types of conversion, elbow, tee, cap and connector.