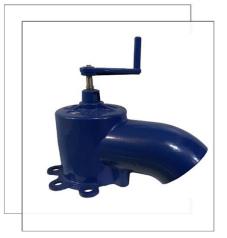

#### valves

Valves are used to connect and disconnect and control fluid flow. These products are produced in different sizes from 2 inches to 12 inches and with a working pressure of PN10 and PN16.