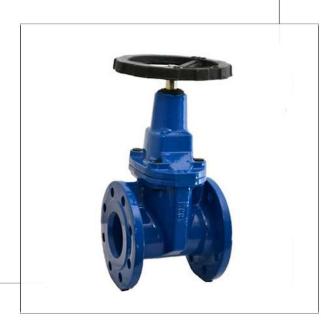

#### valves

Valves are used to connect and disconnect and control fluid flow. These products are produced in different sizes from 2 inches to 12 inches and with a working pressure of PN10 and PN16.