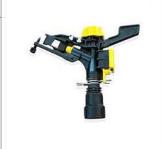

## Rain fittings

In recent years, the use of rain irrigation systems has attracted the attention of many farmers. It is safe to say that the main reason for using these systems is to save water resources and increase the productivity of products. The general process of using this equipment in irrigation is that the water first enters the transmission pipes through the pump and after passing through the purification station, it is distributed in the surrounding environment through sprinklers.