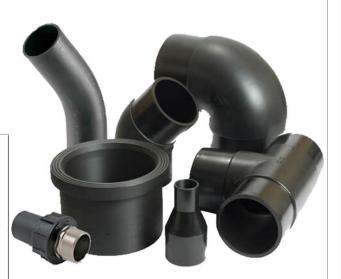

# polyethylene welding joints

Welded polyethylene fittings are produced in different sizes and can be used in various industries including water supply and sewage transportation. Welded polyethylene fittings are produced and marketed in different types in terms of shape and application, such as three-way, four-way, flange, elbow, conversion, etc.