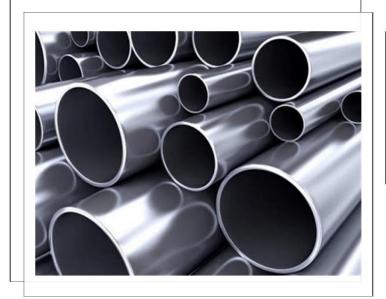

# steel fittings

In terms of shape and application, steel fittings are produced and marketed in various types, such as three-way, elbow, mandrel, spindle nut, etc.