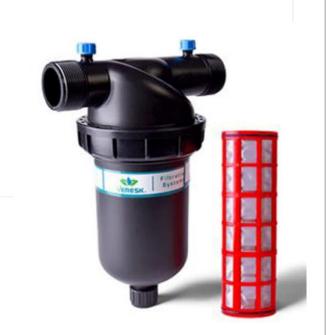

## Rain fittings

In recent years, the use of rain irrigation systems has attracted the attention of many farmers. It is safe to say that the main reason for using these systems is to save water resources and increase the productivity of products. The general process of using this equipment in irrigation is that the water first enters the transmission pipes through the pump and after passing through the purification station, it is distributed in the surrounding environment through sprinklers.