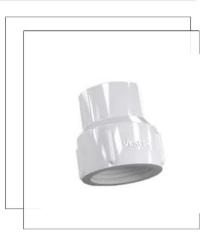

# polyethylene screw connections

Polyethylene screw connections are compatible with valid international standards and are used for pipe connections up to a pressure of 16 atmospheres. Polyethylene screw connections are produced in different shapes and sizes, including PE100 and PE80 types of conversion, elbow, tee, cap and connector.