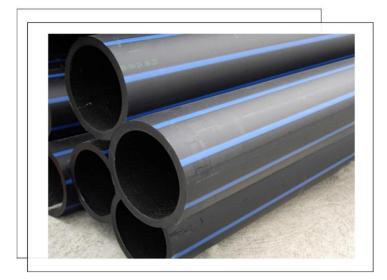

# polyethylene screw connections

Polyethylene screw connections are compatible with valid international standards and are used for pipe connections up to a pressure of 16 atmospheres. Polyethylene screw connections are produced in different shapes and sizes, including PE100 and PE80 types of conversion, elbow, tee, cap and connector.