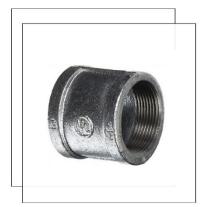

# Galvanized fittings

Hot and cold galvanized fittings are produced in all sizes from 1.2 inches to 1" and are used in water, gas and other industries. In terms of shape and application, galvanized fittings are produced and marketed in various types, such as three-way, elbow, mandrel, spindle nut, etc

# Gear joints

Hot and cold gear joints are produced in all sizes from 1.2 inches to 1" and are used in water, gas and other industries. In terms of shape and application, galvanized fittings are produced and marketed in various types, such as three-way, elbow, mandrel, spindle nut, etc