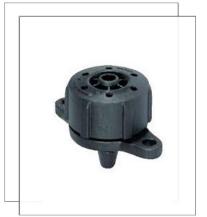

### cast iron fittings

Cast iron fittings are produced in two types of primary materials, ductile cast iron and gray cast iron, and are used to install branching and valves, to divert and change the direction of pipelines in water supply lines and water and sewage transmission lines. Cast iron fittings are produced and marketed in different types in terms of shape and application