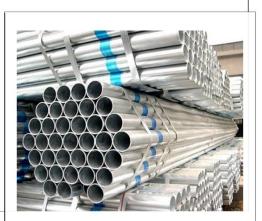

# Galvanized fittings

Hot and cold galvanized fittings are produced in all sizes from 1.2 inches to 1" and are used in water, gas and other industries. In terms of shape and application, galvanized fittings are produced and marketed in various types, such as three-way, elbow, mandrel, spindle nut, etc

# Gear joints

Hot and cold gear joints are produced in all sizes from 1.2 inches to 1" and are used in water, gas and other industries. In terms of shape and application, galvanized fittings are produced and marketed in various types, such as three-way, elbow, mandrel, spindle nut, etc