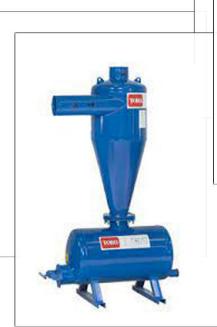

## Rain fittings

In recent years, the use of rain irrigation systems has attracted the attention of many farmers. It is safe to say that the main reason for using these systems is to save water resources and increase the productivity of products. The general process of using this equipment in irrigation is that the water first enters the transmission pipes through the pump and after passing through the purification station, it is distributed in the surrounding environment through sprinklers.